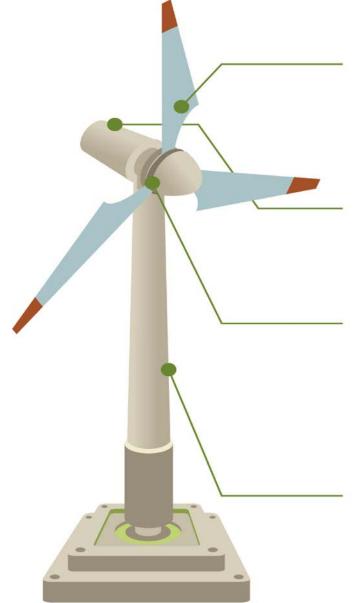

**Blades** – the elements of wind generator, which form the rotor and actuate the main axle by air flow

**Nacelle** – the element of wind generator in which are situated: main axle, generator, yaw drive, braking system and others units

**General frame** – the part of the wind generator, on which all working units of the nacelle are fixed

**Tower** – bearing, on which nacelle and rotor of wind generator are fixed